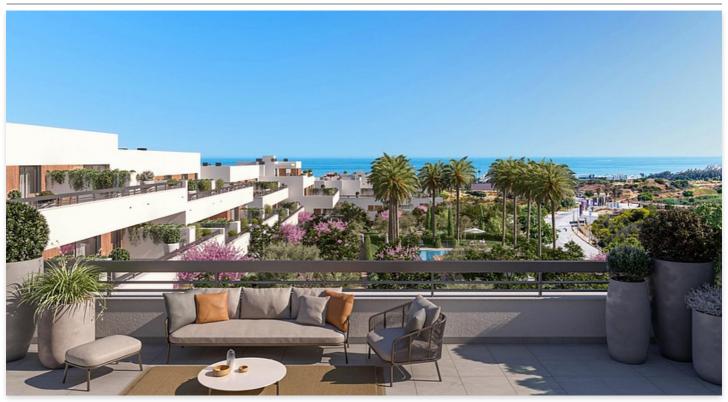

### **Location: Estepona**

Premium promotion located in one of the best areas of the Costa del Sol.

This magnificent residential complex is situated in one of the expanding areas of • Bathrooms: 1,2 Estepona, just 300 meters from the beach and a 5-minute drive from the town center.

From your new home, you can walk or bike the few meters that will take you to its beaches and the Malaga Coastal Path, enjoying the epic beauty of the Mediterranean Sea and being close to idyllic locations such as the Estepona Marina, the Duquesa Marina, Sotogrande, or the luxurious Puerto Banús.

**Price: From 280,000 €** 

Reference: AP1337 Bedrooms: 1,2,3

• Built Size: 69 - 130 m <sup>2</sup>